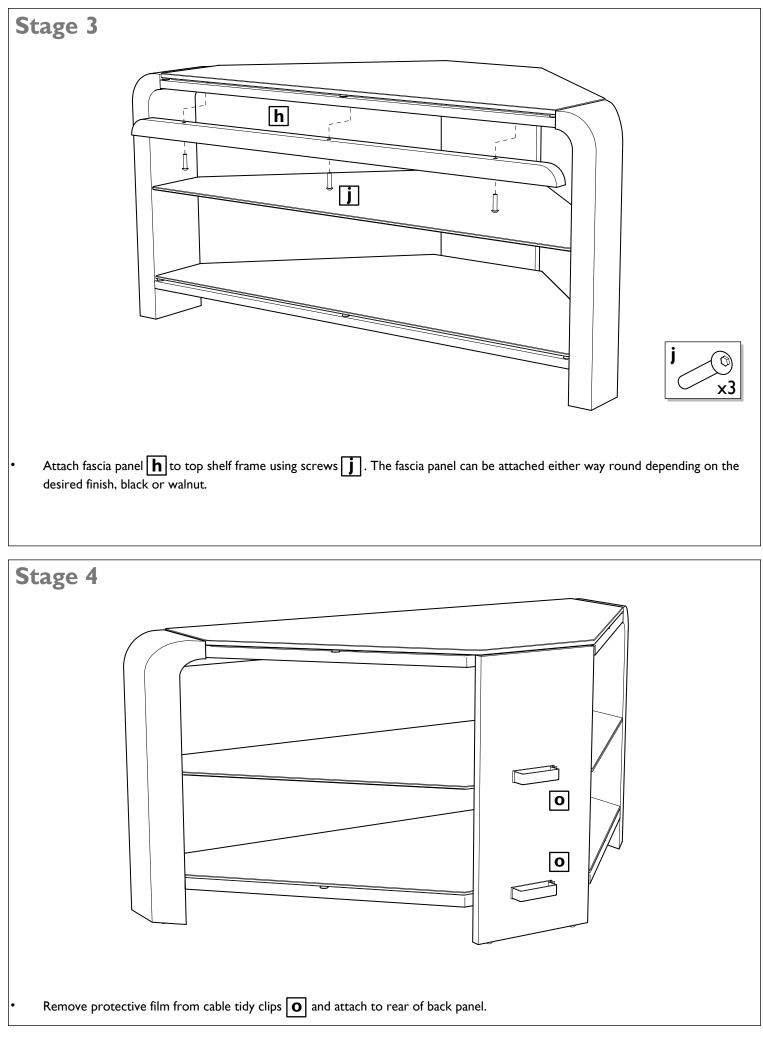

| Component |   | Description                    | Qty | Packed by |
|-----------|---|--------------------------------|-----|-----------|
|           | a | Top shelf frame                | Ι   |           |
|           | b | Lower shelf frame              | I   |           |
|           | С | Left hand leg                  | Ι   |           |
| · · · · · | d | Right hand leg                 | Ι   |           |
| ° · °     | е | Back panel                     | I   |           |
|           | f | Top Glass Shelf<br>(8mm thick) | I   |           |
|           | g | Glass Shelf<br>(5mm thick)     | 2   |           |
|           | h | Fascia panel (black/walnut)    | Ι   |           |
|           | j | Fixing screw                   | 15  |           |
|           | k | Allen key                      | I   |           |
|           | m | Shelf support pin              | 4   |           |
|           | n | Self-adhesive<br>shelf buffer  | 18  |           |
|           | 0 | Cable tidy clip                | 2   |           |